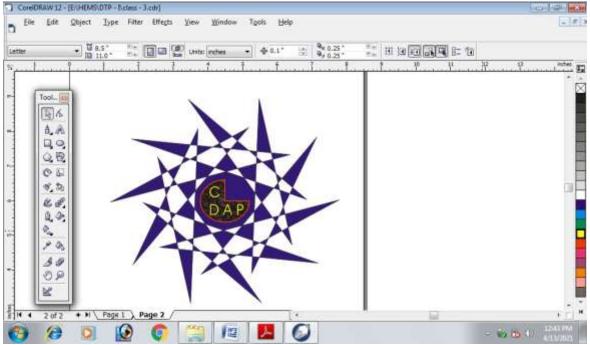

#### **Result:**

Thus a logo in Corel Draw using Weld, Intersect and Trim techniques was successfully created.

Ex.: 3