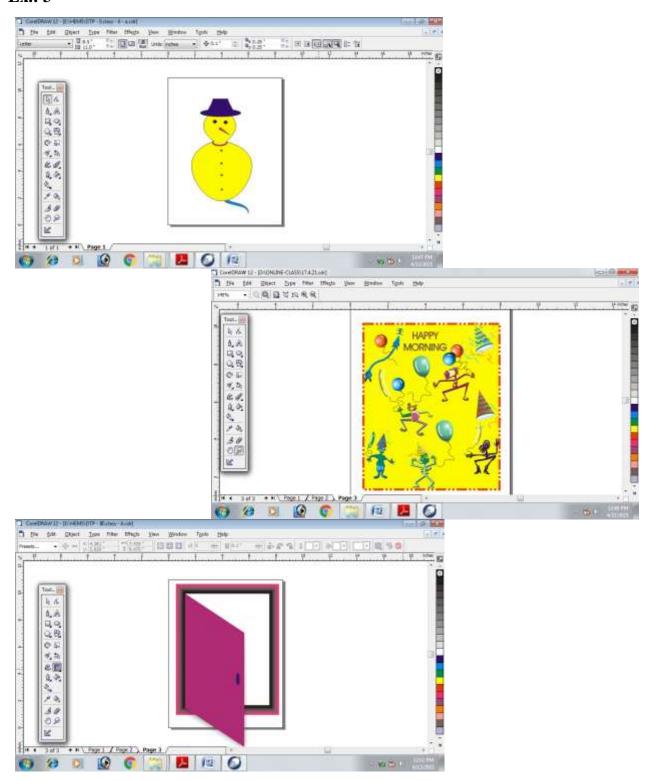

**Result:**

Thus the shape vector was successfully created.

#### **GRADIENT**



#### **STROKE**



#### FILL



#### **EFFECTS**



#### **Result:**

Thus the gradient, fill, stroke and effects were successfully applied in an object.

#### **LOGO**



#### **PAMPHLET**



#### **Result:**

Thus the logo and pamphlet for a jewellery was successfully created.

Ex.: 5

#### **POSTER DESIGN**





#### **Result:**

Thus the posters for book shop and pet home was successfully created.

#### **TEXT**





#### **IMAGE**



#### **BACKGROUND**



#### **Result:**

Thus changing the text, place the images and setting a background of a document was successfully created.





#### **Result:**

Thus a logo in Corel Draw using Weld, Intersect and Trim techniques was successfully created.

Ex.: 3



#### **Result:**

Thus graphic using special effects were successfully created.





#### **Result:**

Thus an own 3D text in CorelDraw using special effects (Contour, Extrude and Shadow) was successfully created.

Ex.: 5



#### **Result:**

Thus a wrapper for a text book using color fill and special effects was successfully created.