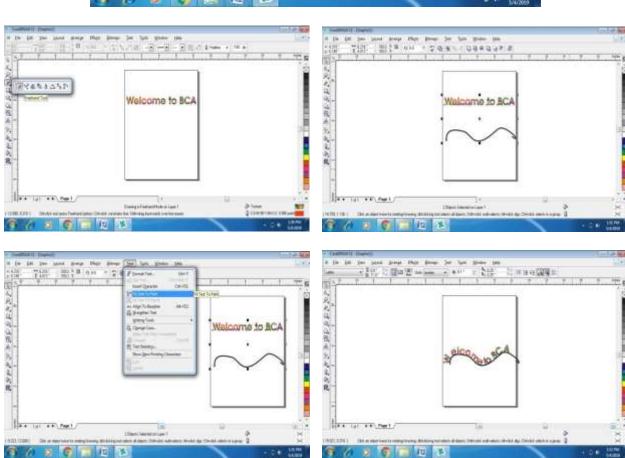

#### **TEXT**

#### **IMAGE**

#### **BACKGROUND**

#### **Result:**

Thus changing the text, place the images and setting a background of a document was successfully created.