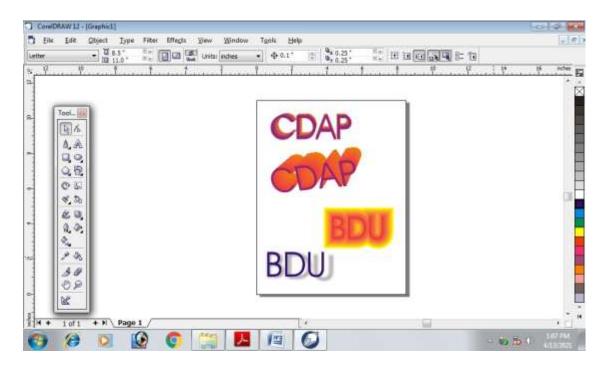

#### **STROKE**



#### FILL



#### **EFFECTS**



#### **Result:**

Thus the gradient, fill, stroke and effects were successfully applied in an object.

#### **LOGO**



#### **PAMPHLET**



#### **Result:**

Thus the logo and pamphlet for a jewellery was successfully created.

Ex.: 5

#### **POSTER DESIGN**





#### **Result:**

Thus the posters for book shop and pet home was successfully created.

#### **TEXT**





#### **IMAGE**



#### **BACKGROUND**



#### **Result:**

Thus changing the text, place the images and setting a background of a document was successfully created.





#### **Result:**

Thus a logo in Corel Draw using Weld, Intersect and Trim techniques was successfully created.

Ex.: 3



#### **Result:**

Thus graphic using special effects were successfully created.





#### **Result:**

Thus an own 3D text in CorelDraw using special effects (Contour, Extrude and Shadow) was successfully created.

Ex.: 5



#### **Result:**

Thus a wrapper for a text book using color fill and special effects was successfully created.