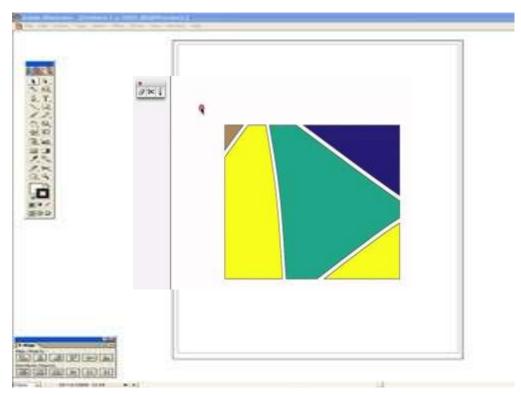

#### **CREATING VECTORS**

#### **Result:**

Thus the shape vector was successfully created.