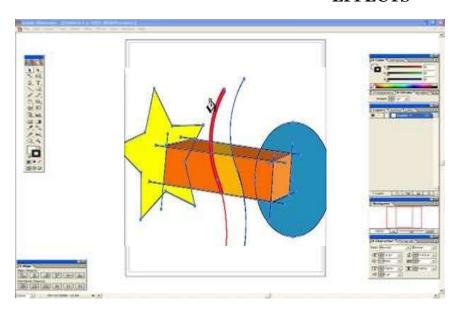

#### **EFFECTS**

#### **Result:**

Thus the gradient, fill, stroke and effects were successfully applied in an object.