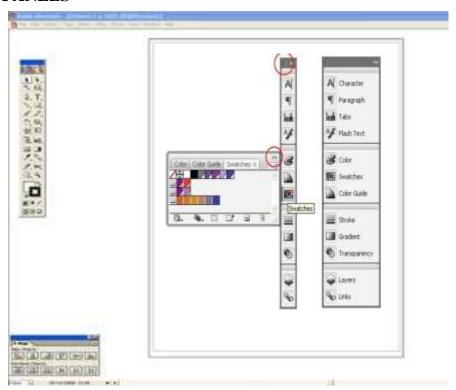

## Bharathidasan University Centre for Differently Abled Persons Tiruchirappalli - 620024

| Programme Name | Bachelor of Computer<br>Applications   |
|----------------|----------------------------------------|
| Course Code    | 20UCA2MBE1                             |
| Course Title   | Desktop Publishing Lab                 |
| Semester       | []                                     |
| Unit           |                                        |
| Compiled by    | Dr.M.Prabavathy<br>&<br>Ms.M.Hemalatha |

# Adobe Illustrator

### CorelDraw

#### **PANELS**



#### WORKSPACE





#### **TOOLS**



#### **Result:**

Thus the panels, workspace and tools were successfully used.

Ex.: 2

#### **CREATING VECTORS**



#### **Result:**

Thus the shape vector was successfully created.

#### **GRADIENT**



#### **STROKE**



#### FILL



#### **EFFECTS**



#### **Result:**

Thus the gradient, fill, stroke and effects were successfully applied in an object.

#### **LOGO**



#### **PAMPHLET**



#### **Result:**

Thus the logo and pamphlet for a jewellery was successfully created.

Ex.: 5

#### **POSTER DESIGN**





#### **Result:**

Thus the posters for book shop and pet home was successfully created.

#### **TEXT**





#### **IMAGE**



#### **BACKGROUND**



#### **Result:**

Thus changing the text, place the images and setting a background of a