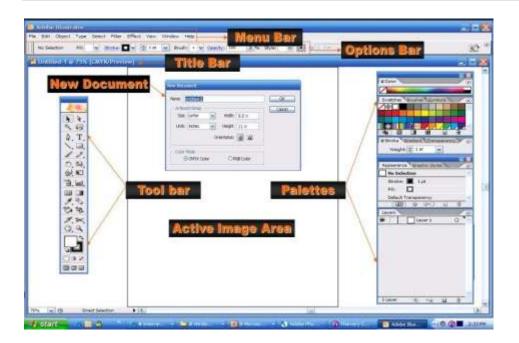

## Bharathidasan University Centre for Differently Abled Persons Tiruchirappalli - 620024

| Programme Name | Bachelor of Computer<br>Applications   |
|----------------|----------------------------------------|
| Course Code    | 20UCA2MBE1                             |
| Course Title   | Desktop Publishing Lab                 |
| Semester       | []                                     |
| Unit           |                                        |
| Compiled by    | Dr.M.Prabavathy<br>&<br>Ms.M.Hemalatha |

# Adobe Illustrator

### CorelDraw

#### **PANELS**



#### WORKSPACE





#### **TOOLS**



#### **Result:**

Thus the panels, workspace and tools were successfully used.

Ex.: 2

#### **CREATING VECTORS**



#### **Result:**

Thus the shape vector was successfully created.

#### **GRADIENT**



#### **STROKE**



#### FILL



#### **EFFECTS**



#### **Result:**

Thus the gradient, fill, stroke and effects were successfully applied in an object.

#### **LOGO**



#### **PAMPHLET**



#### **Result:**

Thus the logo and pamphlet for a jewellery was successfully created.

Ex.: 5

#### **POSTER DESIGN**





#### **Result:**

Thus the posters for book shop and pet home was successfully created.

#### **TEXT**





#### **IMAGE**



#### **BACKGROUND**



#### **Result:**

Thus changing the text, place the images and setting a background of a document was success