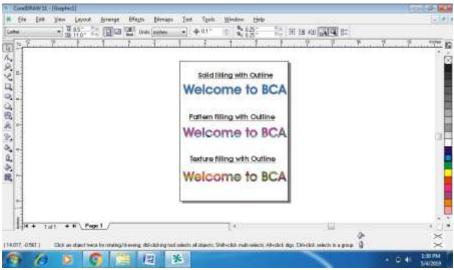

|
| Compiled by    | Dr.M.Prabavathy<br>&<br>Ms.M.Hemalatha |

# Adobe Illustrator

### CorelDraw

#### **PANELS**



#### WORKSPACE





#### **TOOLS**



#### **Result:**

Thus the panels, workspace and tools were successfully used.

Ex.: 2

#### **CREATING VECTORS**



#### **Result:**

Thus the shape vector was successfully created.

#### **GRADIENT**



#### **STROKE**



#### FILL



#### **EFFECTS**



#### **Result:**

Thus the gradient, fill, stroke and effects were successfully applied in an object.

#### **LOGO**



#### **PAMPHLET**



#### **Result:**

Thus the logo and pamphlet for a jewellery was successfully created.

Ex.: 5

#### **POSTER DESIGN**





#### **Result:**

Thus the posters for book shop and pet home was successfully created.

#### **TEXT**





#### **IMAGE**



#### **BACKGROUND**



#### **Result:**

Thus changing the text, place the images and setting a background of a document was successfully created.





#### **Result:**

Thus a logo in Corel Draw using Weld, Intersect and Trim techniques was successfully created.

Ex.: 3



#### **Result:**

Thus graphic using special effects were successfully created.





#### **Result:**

Thus an own 3D text in CorelDraw using special effects (Contour, Extrude and Shadow) was successfully created.

Ex.: 5



#### **Result:**

Thus a wrapper for a text book using color fill and special effects was successfully created.