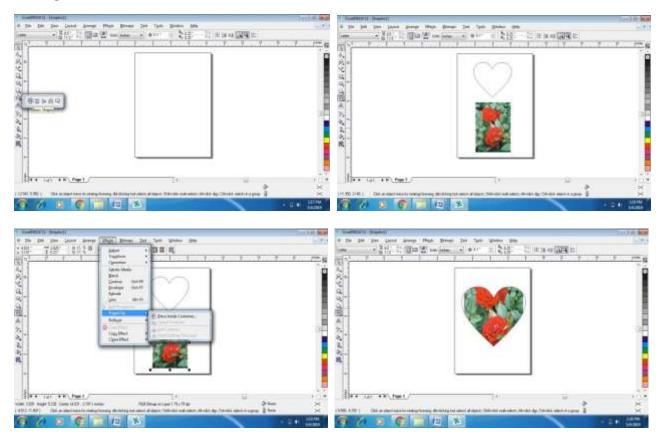

#### **TEXT**

#### **IMAGE**

#### **BACKGROUND**

#### **Result:**

Thus changing the text, place the images and setting a background of a document was successfully created.