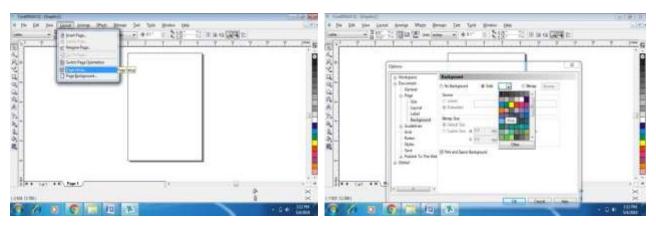

#### **TEXT**

#### **IMAGE**

#### **BACKGROUND**

#### **Result:**

Thus changing the text, place the images and setting a background of a document was successfully created.