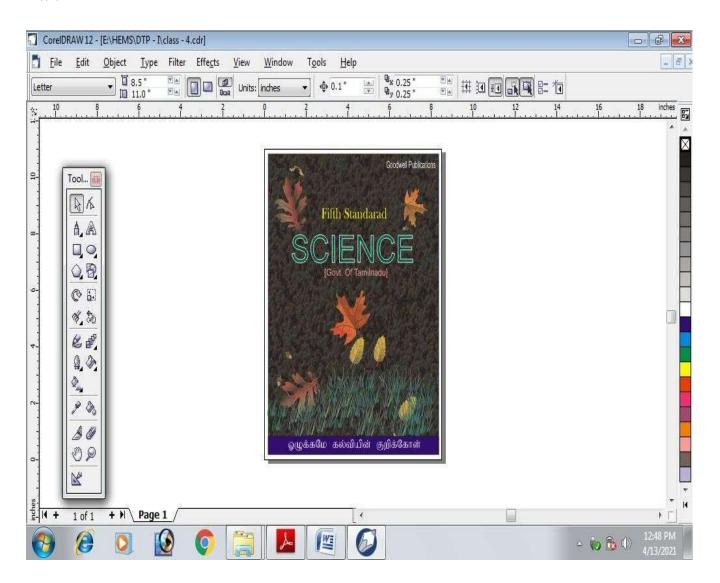

#### **Result:**

Thus a wrapper for a text book using color fill and special effects was successfully created.