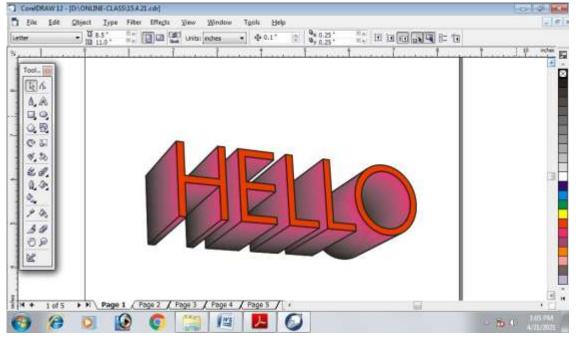

#### **Result:**

Thus an own 3D text in CorelDraw using special effects (Contour, Extrude and Shadow) was successfully created.

Ex.: 5