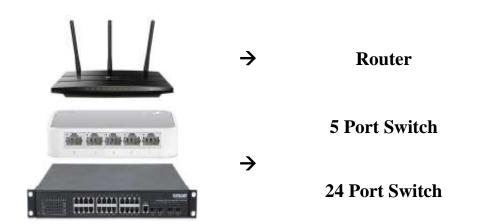

# Bharathidasan University Centre for Differently Abled Persons Tiruchirappalli - 620024

| Applications                  |
|-------------------------------|
| 20UCA4SBE1                    |
| PC Administration Lab         |
| I                             |
| I                             |
| Dr.M.Prabavathy & Dr.P.Kannan |
|                               |

#### **IDENTIFICATION OF INTERNAL COMPONENTS**

#### **Ports:**



#### **Cables:**



#### **Network Devices:**







# SAFE LAB PROCEDURES AND HANDLE TOOLS

# ASSEMBLE THE COMPUTER

# **Components:**



# **Assembling:**





Ex.: 4

# **CONNECTION OF INTERNAL CABLES**

### **Internal Components:**

DVD Drive







Hard Disk Drive







#### • Mother Board





• USB



• LED (Front Panel Connectors)



#### • FAN



#### **External Components:**



#### **OPERATING SYSTEM INSTALLATION**







# II BCA – IV Semester - PC Administration and Maintenance Lab



# **DOWNLOAD AND INSTALLING DEVICE DRIVERS**

#### DATA BACKUP USING SECONDARY STORAGE DEVICES

















• written on CD/DVD" as shown below.

# Copying files from a computer to a CD/DVD – "Writing/burning a CD/DVD":

- Insert the blank CD/DVD in the CD/DVD Drive of your computer.
   Open "My Computer" and check the CD/DVD Drive, it w