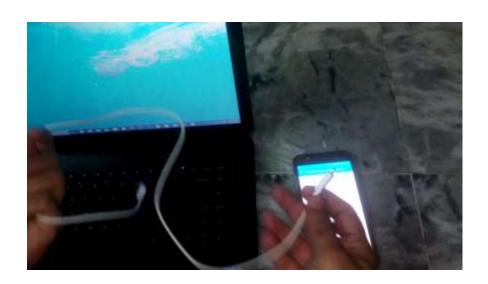

NSTALLATION**







# II BCA – IV Semester - PC Administration and Maintenance Lab



# **DOWNLOAD AND INSTALLING DEVICE DRIVERS**

#### DATA BACKUP USING SECONDARY STORAGE DEVICES

















• written on CD/DVD" as shown below.

# Copying files from a computer to a CD/DVD – "Writing/burning a CD/DVD":

- Insert the blank CD/DVD in the CD/DVD Drive of your computer.
   Open "My Computer" and check the CD/DVD Drive, it will display the blank CD/DVD.
- Open the location in your computer where the files and folders to be written are saved and select the files and folders.
- "Right Click" on the selected files and folders to get the menu. Select "Send To" and choose CD/DVD drive that appears in the menu.



#### **SCANNING AND PRINTING PROCESS**





# **ACCESS INTERNET USING MOBILE**







# II BCA – IV Semester - PC Administration and Maintenance Lab