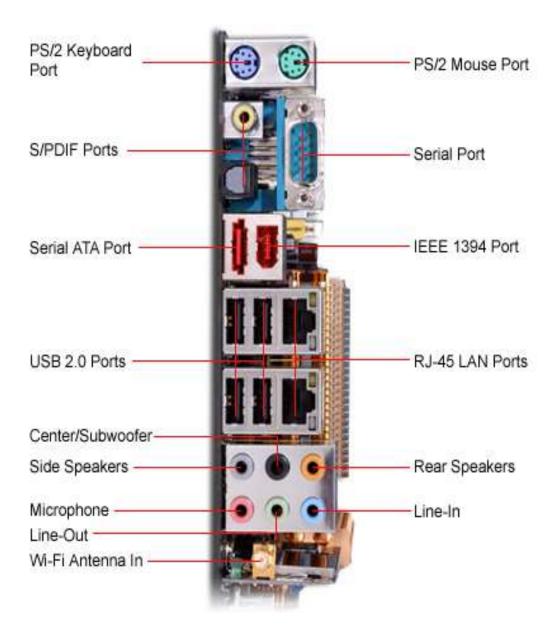

ersity Centre for Differently Abled Persons Tiruchirappalli - 620024

| Applications                  |
|-------------------------------|
| 20UCA4SBE1                    |
| PC Administration Lab         |
| I                             |
| I                             |
| Dr.M.Prabavathy & Dr.P.Kannan |
|                               |

#### **IDENTIFICATION OF INTERNAL COMPONENTS**

#### **Ports:**



#### **Cables:**



#### **Network Devices:**







# SAFE LAB PROCEDURES AND HANDLE TOOLS

# ASSEMBLE THE COMPUTER

# **Components:**



# **Assembling:**





Ex.: 4

# **CONNECTION OF INTERNAL CABLES**

### **Internal Components:**

DVD Drive







Hard Disk Drive







#### • Mother Board





• USB



• LED (Front Panel Connectors)



#### • FAN



#### **External Components:**



#### **OPERATING SYSTEM INSTALLATION**







# II BCA – IV Semester - PC Administration and Maintenance Lab



# **DOWNLOAD AND INSTALLING DEVICE DRIVERS**

#### DATA BACKUP USING SECONDARY STORAGE DEVICES

















• written on CD/DVD" as shown below.

# Copying files from a computer to a CD/DVD – "Writing/burning a CD/DVD":

- Insert the blank CD/DVD in the CD/DVD Drive of your computer.
   Open "My Computer" and check the CD/DVD Drive, it will display the blank CD/DVD.
- Open the location in your computer where the files and folders to be written are saved and select the files and folders.
- "Right Click" on the selected files and folders to get the menu. Select "Send To" and choose CD/DVD drive that appears in the menu.



#### **SCANNING AND PRINTING PROCESS**





# **ACCES