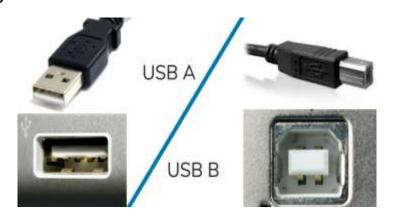

# Bharathidasan University Centre for Differently Abled Persons Tiruchirappalli - 620024

| Applications                  |
|-------------------------------|
| 20UCA4SBE1                    |
| PC Administration Lab         |
| I                             |
| I                             |
| Dr.M.Prabavathy & Dr.P.Kannan |
|                               |

#### **IDENTIFICATION OF INTERNAL COMPONENTS**

#### **Ports:**



#### **Cables:**



#### **Network Devices:**







# SAFE LAB PROCEDURES AND HANDLE TOOLS

# ASSEMBLE THE COMPUTER

# **Components:**



# **Assembling:**





Ex.: 4

# **CONNECTION OF INTERNAL CABLES**

### **Internal Components:**

DVD Drive







Hard Disk Drive







#### • Mother Board





• USB



• LED (Front Panel Connectors)



#### • FAN



#### **External Components:**



#### **OPERATING SYSTEM INSTALLATION**







# II BCA – IV Semester - PC Administration and Maintenance Lab



# **DOWNLOAD AND INSTALLING DEVICE DRIVERS**

#### DATA BACKUP USING SECONDARY STORAGE DEVICES

















• written on CD/DVD" as shown below.

# Copying files from a computer to a CD/DVD – "Writing/burning a CD/DVD":

- Insert the blank CD/DVD in the CD/DVD Drive of your computer.
   Open "My Computer" and check the CD/DVD Drive, it will display the blank CD/DVD.
- Open the location in your computer where the files and folders to be written are saved and select the files and folders.
- "Right Click" on the selected files and folders to get the menu. Select "Send To" and choose CD/DVD drive t