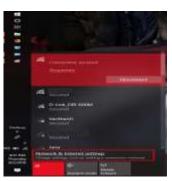

nce Lab



# **DOWNLOAD AND INSTALLING DEVICE DRIVERS**

#### DATA BACKUP USING SECONDARY STORAGE DEVICES

















• written on CD/DVD" as shown below.

# Copying files from a computer to a CD/DVD – "Writing/burning a CD/DVD":

- Insert the blank CD/DVD in the CD/DVD Drive of your computer.
   Open "My Computer" and check the CD/DVD Drive, it will display the blank CD/DVD.
- Open the location in your computer where the files and folders to be written are saved and select the files and folders.
- "Right Click" on the selected files and folders to get the menu. Select "Send To" and choose CD/DVD drive that appears in the menu.



#### **SCANNING AND PRINTING PROCESS**





# **ACCESS INTERNET USING MOBILE**







# II BCA – IV Semester - PC Administration and Maintenance Lab