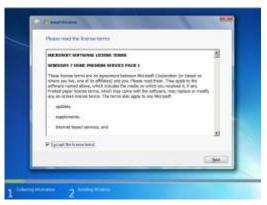

ruchirappalli - 620024

| Applications                  |
|-------------------------------|
| 20UCA4SBE1                    |
| PC Administration Lab         |
| I                             |
| I                             |
| Dr.M.Prabavathy & Dr.P.Kannan |
|                               |

#### **IDENTIFICATION OF INTERNAL COMPONENTS**

#### **Ports:**



#### **Cables:**



#### **Network Devices:**







# SAFE LAB PROCEDURES AND HANDLE TOOLS

# ASSEMBLE THE COMPUTER

# **Components:**



# **Assembling:**





Ex.: 4

# **CONNECTION OF INTERNAL CABLES**

### **Internal Components:**

DVD Drive







Hard Disk Drive







#### • Mother Board





• USB



• LED (Front Panel Connectors)



#### • FAN



#### **External Components:**



#### **OPERATING SYSTEM INSTALLATION**







# II BCA – IV Semester - PC Administration and Maintenance Lab



# **DOWNLOAD AND INSTALLING DEVICE DRIVERS**

#### DATA BACKUP USING SECONDARY STORAGE DEVICES

















• written on CD/DVD" as shown below.

# Copying files from a computer to a CD/DVD – "Writing/burning a CD/DVD":

- Insert the blank CD/DVD in the CD/DVD Drive of your computer.
   Open "My Computer" and check the CD/DVD Drive, it will display the blank CD/DVD.
- Open the location in your computer where the files and folders to be written are saved and select the files and folders.
- "Right Click" on the selected files and folders to get the menu. Select "Send To" and choose CD/DVD drive that appears in the menu.



#### **SCANNING AND PRINTING PROCESS**





# **ACCESS INTERNET USING MOBILE**







# II BCA – IV