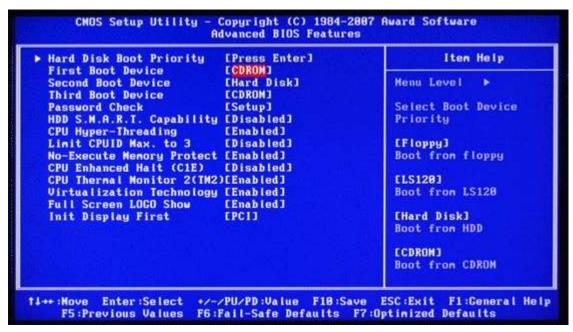

s Tiruchirappalli - 620024

| Applications                  |
|-------------------------------|
| 20UCA4SBE1                    |
| PC Administration Lab         |
| I                             |
| I                             |
| Dr.M.Prabavathy & Dr.P.Kannan |
|                               |

#### **IDENTIFICATION OF INTERNAL COMPONENTS**

#### **Ports:**



#### **Cables:**



#### **Network Devices:**







# SAFE LAB PROCEDURES AND HANDLE TOOLS

# ASSEMBLE THE COMPUTER

# **Components:**



# **Assembling:**





Ex.: 4

# **CONNECTION OF INTERNAL CABLES**

### **Internal Components:**

DVD Drive







Hard Disk Drive







#### • Mother Board





• USB



• LED (Front Panel Connectors)



#### • FAN



#### **External Components:**



#### **OPERATING SYSTEM INSTALLATION**







# II BCA – IV Semester - PC Administration and Maintenance Lab



# **DOWNLOAD AND INSTALLING DEVICE DRIVERS**

#### DATA BACKUP USING SECONDARY STORAGE DEVICES

















• written on CD/DVD" as shown below.

# Copying files from a computer to a CD/DVD – "Writing/burning a CD/DVD":

- Insert the blank CD/DVD in the CD/DVD Drive of your computer.
   Open "My Computer" and check the CD/DVD Drive, it will display the blank CD/DVD.
- Open the location in your computer where the files and folders to be written are saved and select the files and folders.
- "Right Click" on the selected files and folders to get the menu. Select "Send To" and choose CD/DVD drive that appears in the menu.



#### **SCANNING AND PRINTING PROCESS**





# **ACCESS INTERNET USING MOBILE**







# II BCA