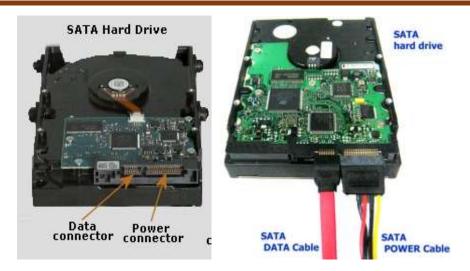

# Bharathidasan University Centre for Differently Abled Persons Tiruchirappalli - 620024

| Applications                  |
|-------------------------------|
| 20UCA4SBE1                    |
| PC Administration Lab         |
| I                             |
| I                             |
| Dr.M.Prabavathy & Dr.P.Kannan |
|                               |

#### **IDENTIFICATION OF INTERNAL COMPONENTS**

#### **Ports:**



#### **Cables:**



#### **Network Devices:**







# SAFE LAB PROCEDURES AND HANDLE TOOLS

# ASSEMBLE THE COMPUTER

# **Components:**



# **Assembling:**





Ex.: 4

# **CONNECTION OF INTERNAL CABLES**

### **Internal Components:**

DVD Drive







Hard Disk Drive







#### • Mother Board





• USB



• LED (Front Panel Connectors)



#### • FAN



#### **External Components:**



#### **OPERATING SYSTEM INSTALLATION**







# II BCA – IV Semester - PC Administration and Maintenance Lab



# **DOWNLOAD AND INSTALLING DEVICE DRIVERS**

#### DATA BACKUP USING SECONDARY STORAGE DEVICES

















• written on CD/DVD" as shown below.

# Copying files from a computer to a CD/DVD – "Writing/burning a CD/DVD":

- Insert the blank CD/DVD in the CD/DVD Drive of your computer.
   Open "My Computer" and check the CD/DVD Drive, it will display the blank CD/DVD.
- Open the location in your computer where the files and folders to be written are saved and select the files and folders.
- "Right Click" on the selected files and folders to get the menu. Select "