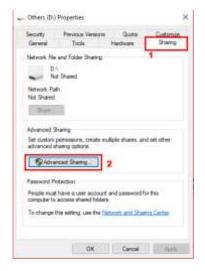

b



# **DOWNLOAD AND INSTALLING DEVICE DRIVERS**

#### DATA BACKUP USING SECONDARY STORAGE DEVICES

















• written on CD/DVD" as shown below.

# Copying files from a computer to a CD/DVD – "Writing/burning a CD/DVD":

- Insert the blank CD/DVD in the CD/DVD Drive of your computer.
   Open "My Computer" and check the CD/DVD Drive, it will display the blank CD/DVD.
- Open the location in your computer where the files and folders to be written are saved and select the files and folders.
- "Right Click" on the selected files and folders to get the menu. Select "Send To" and choose CD/DVD drive that appears in the menu.



#### **SCANNING AND PRINTING PROCESS**





# **ACCESS INTERNET USING MOBILE**







# II BCA – IV Semester - PC Administration and Maintenance Lab