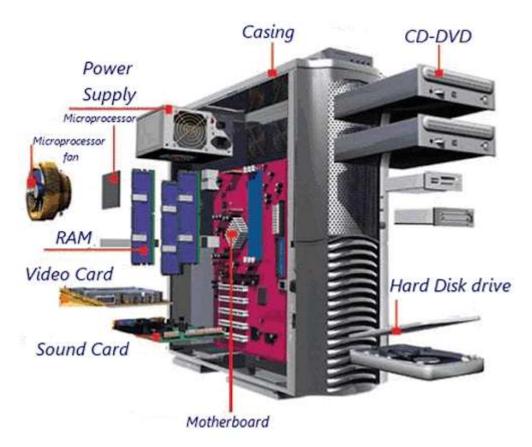

#### **IDENTIFICATION OF INTERNAL COMPONENTS**

### **Internal Components:**

DVD Drive

Hard Disk Drive

#### • Mother Board

• USB

• LED (Front Panel Connectors)

#### • FAN