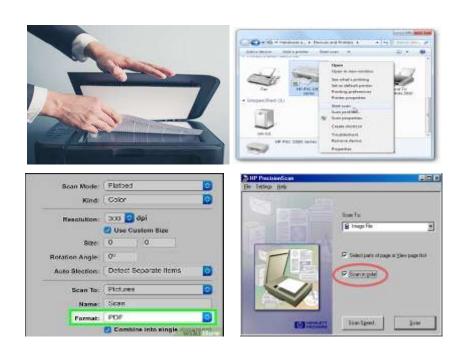

mponents:**



#### **OPERATING SYSTEM INSTALLATION**







# II BCA – IV Semester - PC Administration and Maintenance Lab



# **DOWNLOAD AND INSTALLING DEVICE DRIVERS**

#### DATA BACKUP USING SECONDARY STORAGE DEVICES

















• written on CD/DVD" as shown below.

# Copying files from a computer to a CD/DVD – "Writing/burning a CD/DVD":

- Insert the blank CD/DVD in the CD/DVD Drive of your computer.
   Open "My Computer" and check the CD/DVD Drive, it will display the blank CD/DVD.
- Open the location in your computer where the files and folders to be written are saved and select the files and folders.
- "Right Click" on the selected files and folders to get the menu. Select "Send To" and choose CD/DVD drive that appears in the menu.



#### **SCANNING AND PRINTING PROCESS**





# **ACCESS INTERNET USING MOBILE**







# II BCA – IV Semester - PC Administration and Maintenance Lab