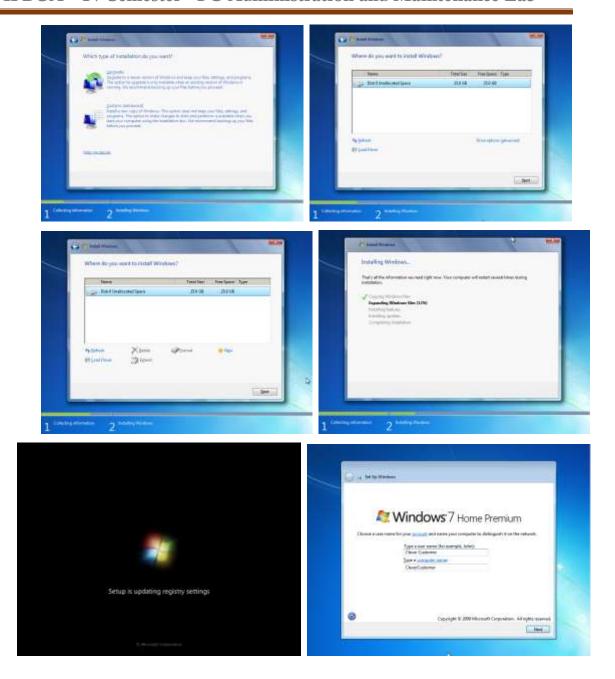

#### **OPERATING SYSTEM INSTALLATION**

# II BCA – IV Semester - PC Administration and Maintenance Lab