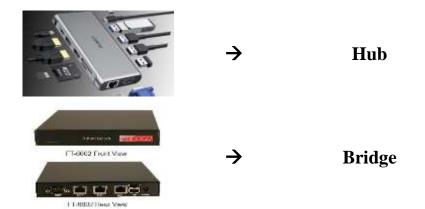

# Bharathidasan University Centre for Differently Abled Persons Tiruchirappalli - 620024

| Applications                  |
|-------------------------------|
| 20UCA4SBE1                    |
| PC Administration Lab         |
| I                             |
| I                             |
| Dr.M.Prabavathy & Dr.P.Kannan |
|                               |

#### **IDENTIFICATION OF INTERNAL COMPONENTS**

#### **Ports:**



#### **Cables:**



#### **Network Devices:**







# SAFE LAB PROCEDURES AND HANDLE TOOLS

# ASSEMBLE THE COMPUTER

# **Components:**



# **Assembling:**





Ex.: 4

# **CONNECTION OF INTERNAL CABLES**

### **Internal Components:**

DVD Drive







Hard Disk Drive







#### • Mother Board





• USB



• LED (Front Panel Connectors)



#### • FAN



#### **External Components:**



#### **OPERATING SYSTEM INSTALLATION**







# II BCA – IV Semester - PC Administration and Maintenance Lab



# **DOWNLOAD AND INSTALLING DEVICE DRIVERS**

#### DATA BACKUP USING SECONDARY STORAGE DEVICES

















• written on CD/DVD" as shown below.

# Copying files from a computer to a CD/DVD – "Writing/burning a CD/DVD":

- Insert the blank CD/DVD in the CD/DVD Drive of your computer.
   Open "My Computer" and check the CD/DVD Drive, it wil