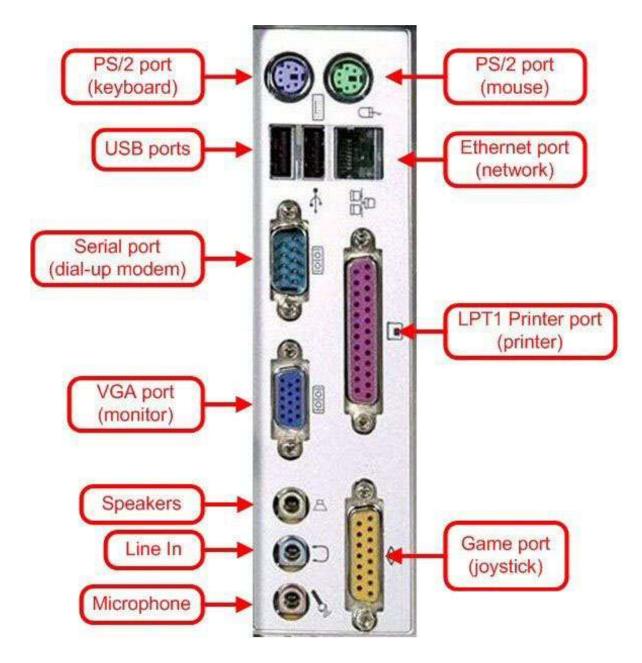

# Bharathidasan University Centre for Differently Abled Persons Tiruchirappalli - 620024

| Applications                  |
|-------------------------------|
| 20UCA4SBE1                    |
| PC Administration Lab         |
| I                             |
| I                             |
| Dr.M.Prabavathy & Dr.P.Kannan |
|                               |

#### **IDENTIFICATION OF INTERNAL COMPONENTS**

#### **Ports:**



#### **Cables:**



#### **Network Devices:**







# SAFE LAB PROCEDURES AND HANDLE TOOLS

# ASSEMBLE THE COMPUTER

# **Components:**



# **Assembling:**





Ex.: 4

# **CONNECTION OF INTERNAL CABLES**

### **Internal Components:**

DVD Drive







Hard Disk Drive







#### • Mother Board





• USB



• LED (Front Panel Connectors)



#### • FAN



#### **External Components:**



#### **OPERATING SYSTEM INSTALLATION**







# II BCA – IV Semester - PC Administration and Maintenance Lab



# **DOWNLOAD AND INSTALLING DEVICE DRIVERS**

#### DATA BACKUP USING SECONDARY STORAGE DEVICES

















• written on CD/DVD" as shown below.

# Copying files from a computer to a CD/DVD – "Writing/burning a CD/DVD":

- Insert the blank CD/DVD in the CD/DVD Drive of your computer.
   Op