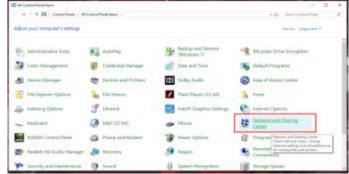

e Lab



# **DOWNLOAD AND INSTALLING DEVICE DRIVERS**

#### DATA BACKUP USING SECONDARY STORAGE DEVICES

















• written on CD/DVD" as shown below.

# Copying files from a computer to a CD/DVD – "Writing/burning a CD/DVD":

- Insert the blank CD/DVD in the CD/DVD Drive of your computer.
   Open "My Computer" and check the CD/DVD Drive, it will display the blank CD/DVD.
- Open the location in your computer where the files and folders to be written are saved and select the files and folders.
- "Right Click" on the selected files and folders to get the menu. Select "Send To" and choose CD/DVD drive that appears in the menu.



#### **SCANNING AND PRINTING PROCESS**





# **ACCESS INTERNET USING MOBILE**







# II BCA – IV Semester - PC Administration and Maintenance Lab