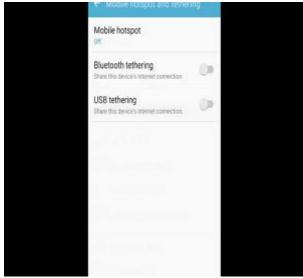

LLATION**







# II BCA – IV Semester - PC Administration and Maintenance Lab



# **DOWNLOAD AND INSTALLING DEVICE DRIVERS**

#### DATA BACKUP USING SECONDARY STORAGE DEVICES

















• written on CD/DVD" as shown below.

# Copying files from a computer to a CD/DVD – "Writing/burning a CD/DVD":

- Insert the blank CD/DVD in the CD/DVD Drive of your computer.
   Open "My Computer" and check the CD/DVD Drive, it will display the blank CD/DVD.
- Open the location in your computer where the files and folders to be written are saved and select the files and folders.
- "Right Click" on the selected files and folders to get the menu. Select "Send To" and choose CD/DVD drive that appears in the menu.



#### **SCANNING AND PRINTING PROCESS**





# **ACCESS INTERNET USING MOBILE**







# II BCA – IV Semester - PC Administration and Maintenance Lab