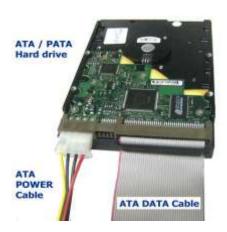

# Bharathidasan University Centre for Differently Abled Persons Tiruchirappalli - 620024

| Applications                  |
|-------------------------------|
| 20UCA4SBE1                    |
| PC Administration Lab         |
| I                             |
| I                             |
| Dr.M.Prabavathy & Dr.P.Kannan |
|                               |

#### **IDENTIFICATION OF INTERNAL COMPONENTS**

#### **Ports:**



#### **Cables:**



#### **Network Devices:**







# SAFE LAB PROCEDURES AND HANDLE TOOLS

# ASSEMBLE THE COMPUTER

# **Components:**



# **Assembling:**





Ex.: 4

# **CONNECTION OF INTERNAL CABLES**

### **Internal Components:**

DVD Drive







Hard Disk Drive







#### • Mother Board





• USB



• LED (Front Panel Connectors)



#### • FAN



#### **External Components:**



#### **OPERATING SYSTEM INSTALLATION**







# II BCA – IV Semester - PC Administration and Maintenance Lab



# **DOWNLOAD AND INSTALLING DEVICE DRIVERS**

#### DATA BACKUP USING SECONDARY STORAGE DEVICES

















• written on CD/DVD" as shown below.

# Copying files from a computer to a CD/DVD – "Writing/burning a CD/DVD":

- Insert the blank CD/DVD in the CD/DVD Drive of your computer.
   Open "My Computer" and check the CD/DVD Drive, it will display the blank CD/DVD.
- Open the location in your computer where the files and folders to be written are saved and select the files and folders.
- "Right Click" on the selected files and folders to get the menu. Select