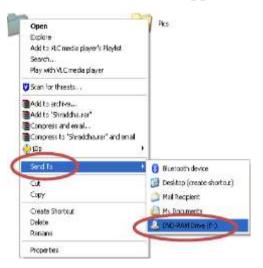

# Copying files from a computer to a CD/DVD – "Writing/burning a CD/DVD":

- Insert the blank CD/DVD in the CD/DVD Drive of your computer.
   Open "My Computer" and check the CD/DVD Drive, it will display the blank CD/DVD.
- Open the location in your computer where the files and folders to be written are saved and select the files and folders.
- "Right Click" on the selected files and folders to get the menu. Select "Send To" and choose CD/DVD drive that appears in the menu.