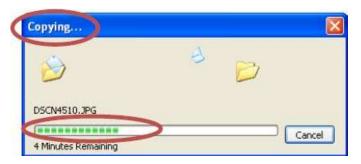

# Copying files from a computer to a CD/DVD – "Writing/burning a CD/DVD":

- Insert the blank CD/DVD in the CD/DVD Drive of your computer.
   Open "My Computer" and check the CD/DVD Drive, it will display the blank CD/DVD.
- Open the location in your computer where the files and folders to be written are saved and select the files and folders.
- "Right Click" on the selected files and folders to get the menu. Select "Send To" and choose CD/DVD drive that appears in the menu.