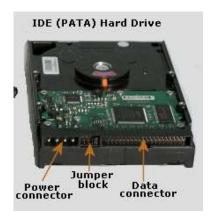

# **CONNECTION OF INTERNAL CABLES**

### **Internal Components:**

DVD Drive

Hard Disk Drive