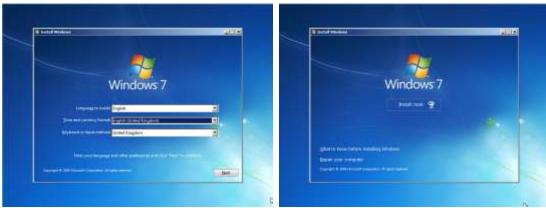

Tiruchirappalli - 620024

| Applications                  |
|-------------------------------|
| 20UCA4SBE1                    |
| PC Administration Lab         |
| I                             |
| I                             |
| Dr.M.Prabavathy & Dr.P.Kannan |
|                               |

#### **IDENTIFICATION OF INTERNAL COMPONENTS**

#### **Ports:**



#### **Cables:**



#### **Network Devices:**







# SAFE LAB PROCEDURES AND HANDLE TOOLS

# ASSEMBLE THE COMPUTER

# **Components:**



# **Assembling:**





Ex.: 4

# **CONNECTION OF INTERNAL CABLES**

### **Internal Components:**

DVD Drive







Hard Disk Drive







#### • Mother Board





• USB



• LED (Front Panel Connectors)



#### • FAN



#### **External Components:**



#### **OPERATING SYSTEM INSTALLATION**







# II BCA – IV Semester - PC Administration and Maintenance Lab



# **DOWNLOAD AND INSTALLING DEVICE DRIVERS**

#### DATA BACKUP USING SECONDARY STORAGE DEVICES

















• written on CD/DVD" as shown below.

# Copying files from a computer to a CD/DVD – "Writing/burning a CD/DVD":

- Insert the blank CD/DVD in the CD/DVD Drive of your computer.
   Open "My Computer" and check the CD/DVD Drive, it will display the blank CD/DVD.
- Open the location in your computer where the files and folders to be written are saved and select the files and folders.
- "Right Click" on the selected files and folders to get the menu. Select "Send To" and choose CD/DVD drive that appears in the menu.



#### **SCANNING AND PRINTING PROCESS**





# **ACCESS INTERNET USING MOBILE**







# II BCA –