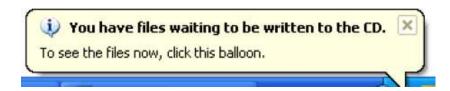

# Copying files from a computer to a CD/DVD – "Writing/burning a CD/DVD":

- Insert the blank CD/DVD in the CD/DVD Drive of your computer.
   Open "My Computer" and check the CD/DVD Drive, it will display the blank CD/DVD.
- Open the location in your computer where the files and folders to be written are saved and select the files and folders.
- "Right Click" on the selected files and folders to get the menu. Select "Send To" and choose CD/DVD drive that appears in the menu.