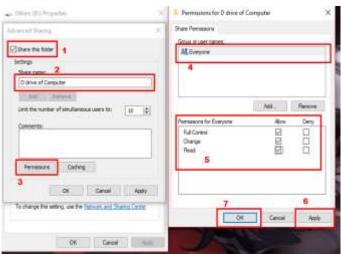

# **DOWNLOAD AND INSTALLING DEVICE DRIVERS**

#### DATA BACKUP USING SECONDARY STORAGE DEVICES

















• written on CD/DVD" as shown below.

# Copying files from a computer to a CD/DVD – "Writing/burning a CD/DVD":

- Insert the blank CD/DVD in the CD/DVD Drive of your computer.
   Open "My Computer" and check the CD/DVD Drive, it will display the blank CD/DVD.
- Open the location in your computer where the files and folders to be written are saved and select the files and folders.
- "Right Click" on the selected files and folders to get the menu. Select "Send To" and choose CD/DVD drive that appears in the menu.



#### **SCANNING AND PRINTING PROCESS**





# **ACCESS INTERNET USING MOBILE**







# II BCA – IV Semester - PC Administration and Maintenance Lab