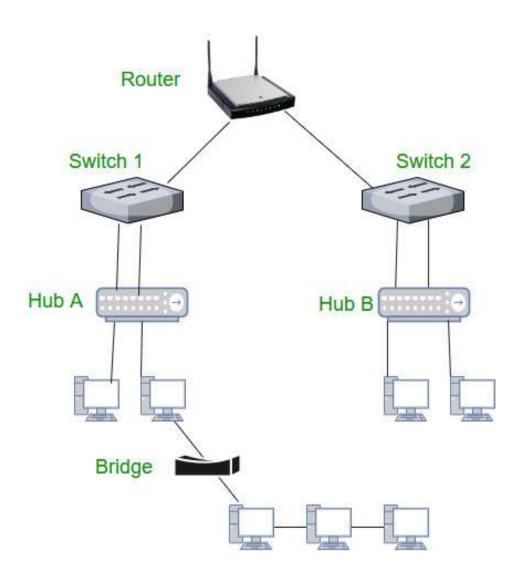

# Bharathidasan University Centre for Differently Abled Persons Tiruchirappalli - 620024

| Applications                  |
|-------------------------------|
| 20UCA4SBE1                    |
| PC Administration Lab         |
| I                             |
| I                             |
| Dr.M.Prabavathy & Dr.P.Kannan |
|                               |

#### **IDENTIFICATION OF INTERNAL COMPONENTS**

#### **Ports:**



#### **Cables:**



#### **Network Devices:**







# SAFE LAB PROCEDURES AND HANDLE TOOLS

# ASSEMBLE THE COMPUTER

# **Components:**



# **Assembling:**





Ex.: 4

# **CONNECTION OF INTERNAL CABLES**

### **Internal Components:**

DVD Drive







Hard Disk Drive







#### • Mother Board





• USB



• LED (Front Panel Connectors)



#### • FAN



#### **External Components:**



#### **OPERATING SYSTEM INSTALLATION**







# II BCA – IV Semester - PC Administration and Maintenance Lab



# **DOWNLOAD AND INSTALLING DEVICE DRIVERS**

#### DATA BACKUP USING SECONDARY STORAGE DEVICES

















• written on CD/DVD" as shown below.

# Copying files from a computer to a CD/DVD – "Writing/burning a CD/DVD":

- Insert the blank CD/DVD in the CD/DVD Drive of your computer.
   Open "My Computer" and check the CD/DVD Drive, it will