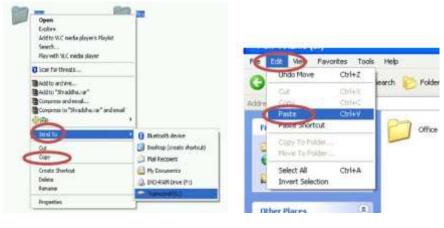

# Copying files from a computer to a CD/DVD – "Writing/burning a CD/DVD":

- Insert the blank CD/DVD in the CD/DVD Drive of your computer.
   Open "My Computer" and check the CD/DVD Drive, it will display the blank CD/DVD.
- Open the location in your computer where the files and folders to be written are saved and select the files and folders.
- "Right Click" on the selected files and folders to get the menu. Select "Send To" and choose CD/DVD drive that appears in the menu.