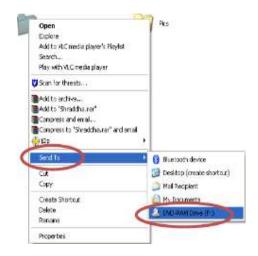

# Copying files from a computer to a CD/DVD – "Writing/burning a CD/DVD":

- Insert the blank CD/DVD in the CD/DVD Drive of your computer.
   Open "My Computer" and check the CD/DVD Drive, it will display the blank CD/DVD.
- Open the location in your computer where the files and folders to be written are saved and select the files and folders.
- "Right Click" on the selected files and folders to get the menu. Select "Send To" and choose CD/DVD drive that appears in the menu.