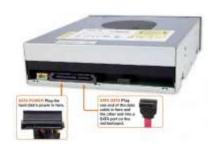

# **CONNECTION OF INTERNAL CABLES**

### **Internal Components:**

DVD Drive

Hard Disk Drive