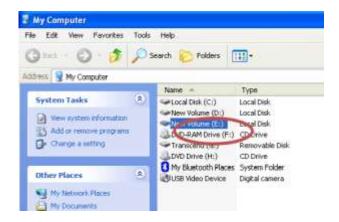

# Copying files from a computer to a CD/DVD – "Writing/burning a CD/DVD":

- Insert the blank CD/DVD in the CD/DVD Drive of your computer.
   Open "My Computer" and check the CD/DVD Drive, it will display the blank CD/DVD.
- Open the location in your computer where the files and folders to be written are saved and select the files and folders.
- "Right Click" on the selected files and folders to get the menu. Select "Send To" and choose CD/DVD drive that appears in the menu.