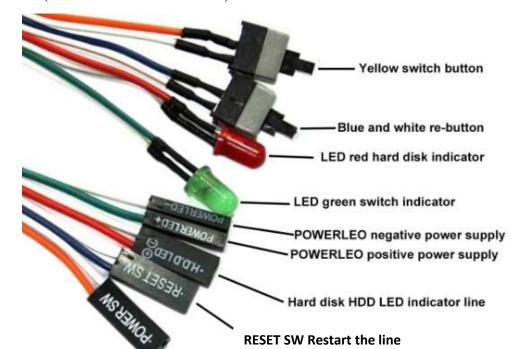

# Bharathidasan University Centre for Differently Abled Persons Tiruchirappalli - 620024

| Applications                  |
|-------------------------------|
| 20UCA4SBE1                    |
| PC Administration Lab         |
| I                             |
| I                             |
| Dr.M.Prabavathy & Dr.P.Kannan |
|                               |

#### **IDENTIFICATION OF INTERNAL COMPONENTS**

#### **Ports:**



#### **Cables:**



#### **Network Devices:**







# SAFE LAB PROCEDURES AND HANDLE TOOLS

# ASSEMBLE THE COMPUTER

# **Components:**



# **Assembling:**





Ex.: 4

# **CONNECTION OF INTERNAL CABLES**

### **Internal Components:**

DVD Drive







Hard Disk Drive







#### • Mother Board





• USB



• LED (Front Panel Connectors)



#### • FAN



#### **External Components:**



#### **OPERATING SYSTEM INSTALLATION**







# II BCA – IV Semester - PC Administration and Maintenance Lab



# **DOWNLOAD AND INSTALLING DEVICE DRIVERS**

#### DATA BACKUP USING SECONDARY STORAGE DEVICES

















• written on CD/DVD" as shown below.

# Copying files from a computer to a CD/DVD – "Writing/burning a CD/DVD":

- Insert the blank CD/DVD in the CD/DVD Drive of your computer.
   Open "My Computer" and check the CD/DVD Drive, it will display the blank CD/DVD.
- Open the location in your computer where the files and folders to be written are saved and select the files and folders.
- "Right Click" on the selected files and folders to get the menu. Select "Send To" and choose CD/DVD drive that appears in the menu.



#### *