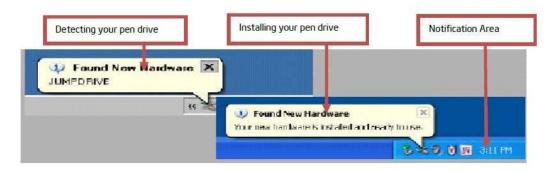

#### DATA BACKUP USING SECONDARY STORAGE DEVICES

• written on CD/DVD" as shown below.

# Copying files from a computer to a CD/DVD – "Writing/burning a CD/DVD":

- Insert the blank CD/DVD in the CD/DVD Drive of your computer.
   Open "My Computer" and check the CD/DVD Drive, it will display the blank CD/DVD.
- Open the location in your computer where the files and folders to be written are saved and select the files and folders.
- "Right Click" on the selected files and folders to get the menu. Select "Send To" and choose CD/DVD drive that appears in the menu.