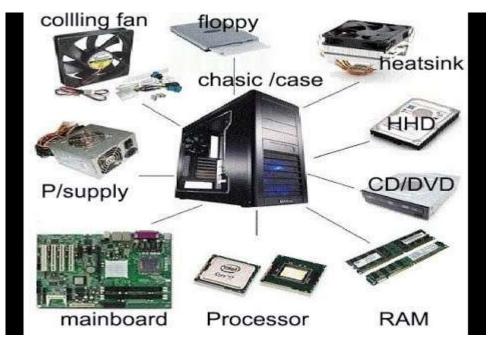

# Bharathidasan University Centre for Differently Abled Persons Tiruchirappalli - 620024

| Applications                  |
|-------------------------------|
| 20UCA4SBE1                    |
| PC Administration Lab         |
| I                             |
| I                             |
| Dr.M.Prabavathy & Dr.P.Kannan |
|                               |

#### **IDENTIFICATION OF INTERNAL COMPONENTS**

#### **Ports:**



#### **Cables:**



#### **Network Devices:**







# SAFE LAB PROCEDURES AND HANDLE TOOLS

# ASSEMBLE THE COMPUTER

# **Components:**



# **Assembling:**





Ex.: 4

# **CONNECTION OF INTERNAL CABLES**

### **Internal Components:**

DVD Drive







Hard Disk Drive







#### • Mother Board





• USB



• LED (Front Panel Connectors)



#### • FAN



#### **External Components:**



#### **OPERATING SYSTEM INSTALLATION**







# II BCA – IV Semester - PC Administration and Maintenance Lab



# **DOWNLOAD AND INSTALLING DEVICE DRIVERS**

#### DATA BACKUP USING SECONDARY STORAGE DEVICES

















• written on CD/DVD" as shown below.

# Copying files from a computer to a CD/DVD – "Writing/burning a CD/DVD":

- Insert the blank CD/DVD in the CD/DVD Drive of your computer.
   Open "My Computer" and check the CD/DVD Drive, it will display the blank CD/DVD.
- Open the location in your computer where the files and fol