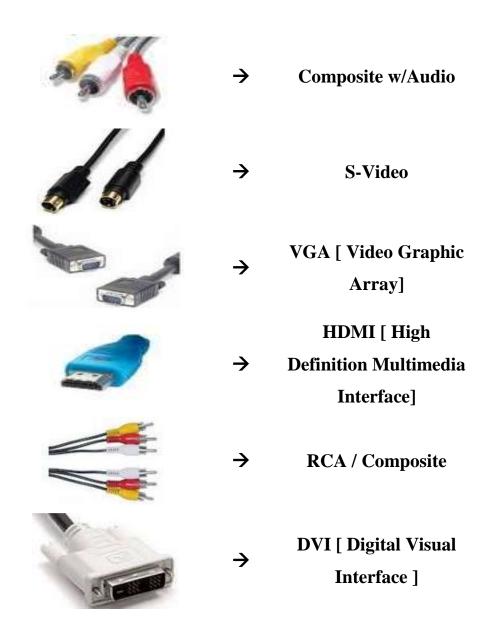

# Bharathidasan University Centre for Differently Abled Persons Tiruchirappalli - 620024

| Applications                  |
|-------------------------------|
| 20UCA4SBE1                    |
| PC Administration Lab         |
| I                             |
| I                             |
| Dr.M.Prabavathy & Dr.P.Kannan |
|                               |

#### **IDENTIFICATION OF INTERNAL COMPONENTS**

#### **Ports:**



#### **Cables:**



#### **Network Devices:**







# SAFE LAB PROCEDURES AND HANDLE TOOLS

# ASSEMBLE THE COMPUTER

# **Components:**



# **Assembling:**





Ex.: 4

# **CONNECTION OF INTERNAL CABLES**

### **Internal Components:**

DVD Drive







Hard Disk Drive







#### • Mother Board





• USB



• LED (Front Panel Connectors)



#### • FAN



#### **External Components:**



#### **OPERATING SYSTEM INSTALLATION**







# II BCA – IV Semester - PC Administration and Maintenance Lab



# **DOWNLOAD AND INSTALLING DEVICE DRIVERS**

#### DATA BACKUP USING SECONDARY STORAGE DEVICES

















• written on CD/DVD" as shown below.

# Copying files from a computer to a CD/DVD – "Writing/burning a CD/DVD":

- Insert the blank CD/DVD in the CD/DVD Drive of your computer.
   Open "My Computer" and