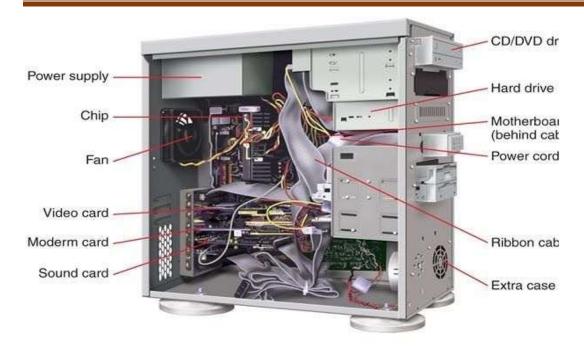

# **CONNECTION OF INTERNAL CABLES**

### **Internal Components:**

DVD Drive

Hard Disk Drive

#### • Mother Board

• USB

• LED (Front Panel Connectors)

#### • FAN