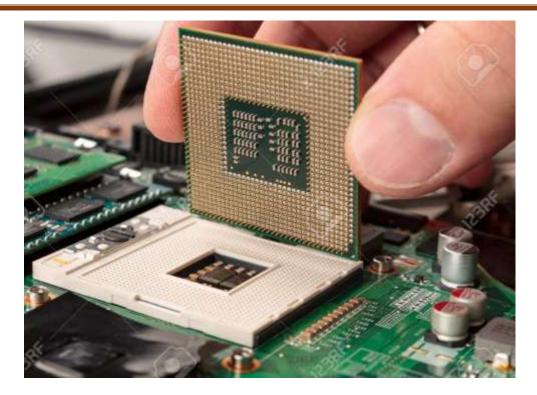

# Bharathidasan University Centre for Differently Abled Persons Tiruchirappalli - 620024

| Applications                  |
|-------------------------------|
| 20UCA4SBE1                    |
| PC Administration Lab         |
| I                             |
| I                             |
| Dr.M.Prabavathy & Dr.P.Kannan |
|                               |

#### **IDENTIFICATION OF INTERNAL COMPONENTS**

#### **Ports:**



#### **Cables:**



#### **Network Devices:**







# SAFE LAB PROCEDURES AND HANDLE TOOLS

# ASSEMBLE THE COMPUTER

# **Components:**



# **Assembling:**





Ex.: 4

# **CONNECTION OF INTERNAL CABLES**

### **Internal Components:**

DVD Drive







Hard Disk Drive







#### • Mother Board





• USB



• LED (Front Panel Connectors)



#### • FAN



#### **External Components:**



#### **OPERATING SYSTEM INSTALLATION**







# II BCA – IV Semester - PC Administration and Maintenance Lab



# **DOWNLOAD AND INSTALLING DEVICE DRIVERS**

#### DATA BACKUP USING SECONDARY STORAGE DEVICES

















• written on CD/DVD" as shown below.

# Copying files from a computer to a CD/DVD – "Writing/burning a CD/DVD":

- Insert the blank CD/DVD in the CD/DVD Drive of your computer.
   Open "My Computer" and check the CD/DVD Drive, it will display the blank CD/DVD.
- Open the location in your computer where the files and folders to be written are saved and select the files and folders.
- "Right Click" on the selected files and folders to get the menu. Select "Send To" and choose CD/DV