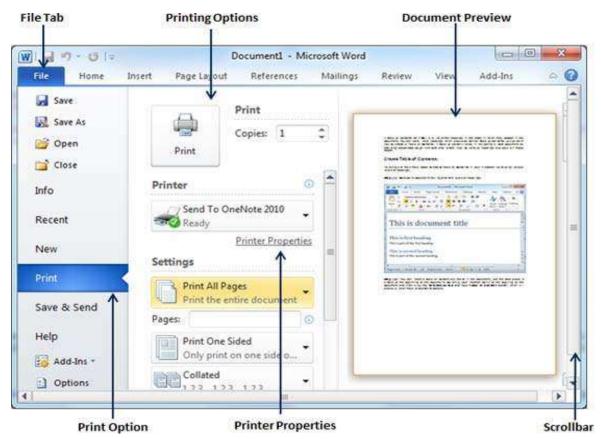

onents:**



#### **OPERATING SYSTEM INSTALLATION**







# II BCA – IV Semester - PC Administration and Maintenance Lab



# **DOWNLOAD AND INSTALLING DEVICE DRIVERS**

#### DATA BACKUP USING SECONDARY STORAGE DEVICES

















• written on CD/DVD" as shown below.

# Copying files from a computer to a CD/DVD – "Writing/burning a CD/DVD":

- Insert the blank CD/DVD in the CD/DVD Drive of your computer.
   Open "My Computer" and check the CD/DVD Drive, it will display the blank CD/DVD.
- Open the location in your computer where the files and folders to be written are saved and select the files and folders.
- "Right Click" on the selected files and folders to get the menu. Select "Send To" and choose CD/DVD drive that appears in the menu.



#### **SCANNING AND PRINTING PROCESS**





# **ACCESS INTERNET USING MOBILE**







# II BCA – IV Semester - PC Administration and Maintenance Lab