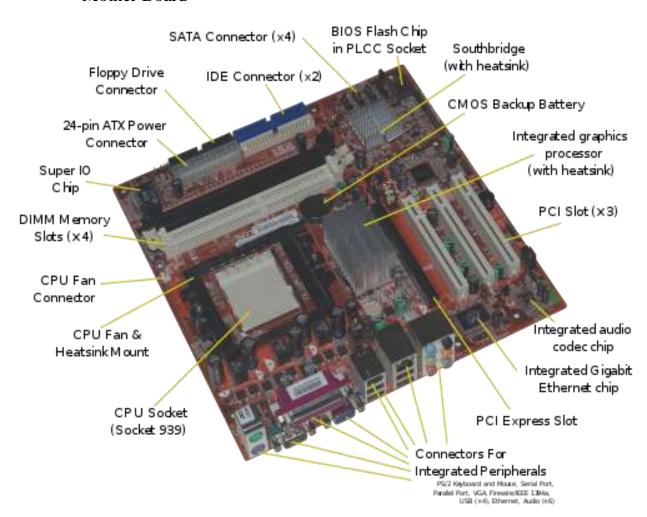

#### **IDENTIFICATION OF INTERNAL COMPONENTS**

#### • Mother Board

• USB

• LED (Front Panel Connectors)