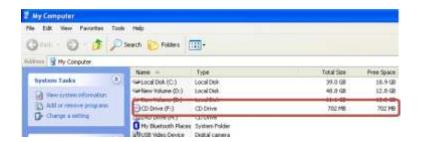

# Copying files from a computer to a CD/DVD – "Writing/burning a CD/DVD":

- Insert the blank CD/DVD in the CD/DVD Drive of your computer.
   Open "My Computer" and check the CD/DVD Drive, it will display the blank CD/DVD.
- Open the location in your computer where the files and folders to be written are saved and select the files and folders.
- "Right Click" on the selected files and folders to get the menu. Select "Send To" and choose CD/DVD drive that appears in the menu.