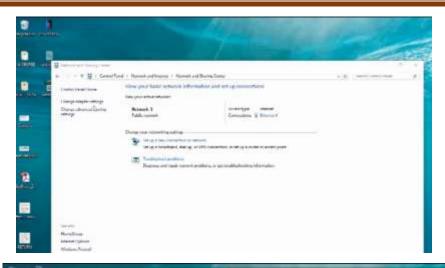

intenance Lab



# **DOWNLOAD AND INSTALLING DEVICE DRIVERS**

#### DATA BACKUP USING SECONDARY STORAGE DEVICES

















• written on CD/DVD" as shown below.

# Copying files from a computer to a CD/DVD – "Writing/burning a CD/DVD":

- Insert the blank CD/DVD in the CD/DVD Drive of your computer.
   Open "My Computer" and check the CD/DVD Drive, it will display the blank CD/DVD.
- Open the location in your computer where the files and folders to be written are saved and select the files and folders.
- "Right Click" on the selected files and folders to get the menu. Select "Send To" and choose CD/DVD drive that appears in the menu.



#### **SCANNING AND PRINTING PROCESS**





# **ACCESS INTERNET USING MOBILE**







# II BCA – IV Semester - PC Administration and Maintenance Lab