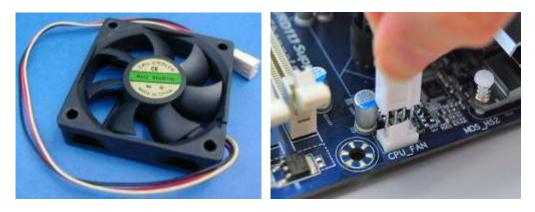

# Bharathidasan University Centre for Differently Abled Persons Tiruchirappalli - 620024

| Applications                  |
|-------------------------------|
| 20UCA4SBE1                    |
| PC Administration Lab         |
| I                             |
| I                             |
| Dr.M.Prabavathy & Dr.P.Kannan |
|                               |

#### **IDENTIFICATION OF INTERNAL COMPONENTS**

#### **Ports:**



#### **Cables:**



#### **Network Devices:**







# SAFE LAB PROCEDURES AND HANDLE TOOLS

# ASSEMBLE THE COMPUTER

# **Components:**



# **Assembling:**





Ex.: 4

# **CONNECTION OF INTERNAL CABLES**

### **Internal Components:**

DVD Drive







Hard Disk Drive







#### • Mother Board





• USB



• LED (Front Panel Connectors)



#### • FAN



#### **External Components:**



#### **OPERATING SYSTEM INSTALLATION**







# II BCA – IV Semester - PC Administration and Maintenance Lab



# **DOWNLOAD AND INSTALLING DEVICE DRIVERS**

#### DATA BACKUP USING SECONDARY STORAGE DEVICES

















• written on CD/DVD" as shown below.

# Copying files from a computer to a CD/DVD – "Writing/burning a CD/DVD":

- Insert the blank CD/DVD in the CD/DVD Drive of your computer.
   Open "My Computer" and check the CD/DVD Drive, it will display the blank CD/DVD.
- Open the location in your computer where the files and folders to be written are saved and select the files and folders.
- "Right Click" on the selected files and folders to get the menu. Select "Send To" and choose CD/DVD drive that appears in the menu.



#### **SCANNING AND