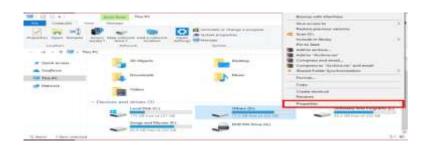

Lab



# **DOWNLOAD AND INSTALLING DEVICE DRIVERS**

#### DATA BACKUP USING SECONDARY STORAGE DEVICES

















• written on CD/DVD" as shown below.

# Copying files from a computer to a CD/DVD – "Writing/burning a CD/DVD":

- Insert the blank CD/DVD in the CD/DVD Drive of your computer.
   Open "My Computer" and check the CD/DVD Drive, it will display the blank CD/DVD.
- Open the location in your computer where the files and folders to be written are saved and select the files and folders.
- "Right Click" on the selected files and folders to get the menu. Select "Send To" and choose CD/DVD drive that appears in the menu.



#### **SCANNING AND PRINTING PROCESS**





# **ACCESS INTERNET USING MOBILE**







# II BCA – IV Semester - PC Administration and Maintenance Lab