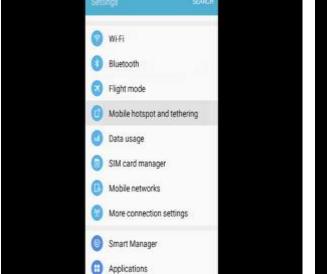

TALLATION**







# II BCA – IV Semester - PC Administration and Maintenance Lab



# **DOWNLOAD AND INSTALLING DEVICE DRIVERS**

#### DATA BACKUP USING SECONDARY STORAGE DEVICES

















• written on CD/DVD" as shown below.

# Copying files from a computer to a CD/DVD – "Writing/burning a CD/DVD":

- Insert the blank CD/DVD in the CD/DVD Drive of your computer.
   Open "My Computer" and check the CD/DVD Drive, it will display the blank CD/DVD.
- Open the location in your computer where the files and folders to be written are saved and select the files and folders.
- "Right Click" on the selected files and folders to get the menu. Select "Send To" and choose CD/DVD drive that appears in the menu.



#### **SCANNING AND PRINTING PROCESS**





# **ACCESS INTERNET USING MOBILE**







# II BCA – IV Semester - PC Administration and Maintenance Lab